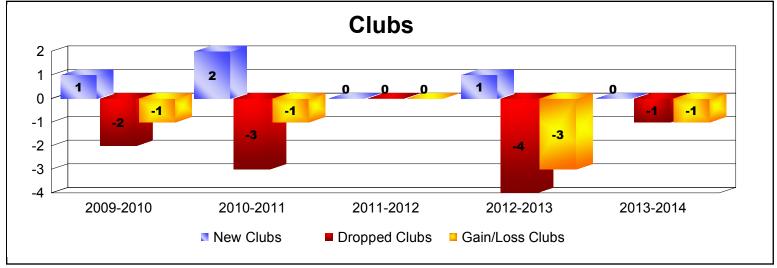

District 13 F

As of June 2014 Cumulative

| Year      | New<br>Clubs | Dropped<br>Clubs | Gain/<br>Loss<br>Clubs | New<br>Members | Charter<br>Members | Reinstate<br>Members | Transfer<br>Members | Total<br>Member<br>Added | Total<br>Members<br>Dropped | Gain/<br>Loss<br>Members |
|-----------|--------------|------------------|------------------------|----------------|--------------------|----------------------|---------------------|--------------------------|-----------------------------|--------------------------|
| 2009-2010 | 1            | -2               | -1                     | 138            | 32                 | 1                    | 13                  | 184                      | -165                        | 19                       |
| 2010-2011 | 2            | -3               | -1                     | 112            | 80                 | 9                    | 10                  | 211                      | -216                        | -5                       |
| 2011-2012 | 0            | 0                | 0                      | 167            | 0                  | 4                    | 9                   | 180                      | -189                        | -9                       |
| 2012-2013 | 1            | -4               | -3                     | 111            | 29                 | 14                   | 30                  | 184                      | -277                        | -93                      |
| 2013-2014 | 0            | -1               | -1                     | 94             | 1                  | 7                    | 5                   | 107                      | -140                        | -33                      |
| Average   | 1            | -2               | -1                     | 124            | 28                 | 7                    | 13                  | 173                      | -197                        | -24                      |