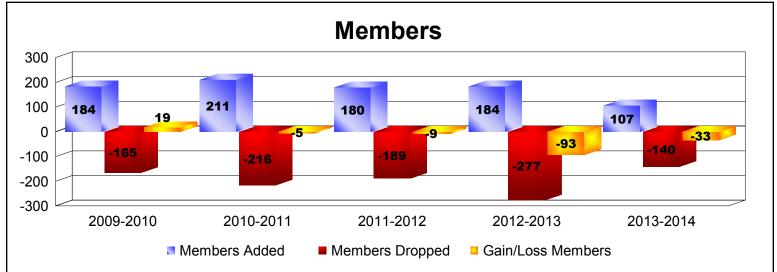

District 13 F

As of June 2014 Cumulative

| Year      | New<br>Clubs | Dropped<br>Clubs | Gain/<br>Loss<br>Clubs | New<br>Members | Charter<br>Members | Reinstate<br>Members | Transfer<br>Members | Total<br>Member<br>Added | Total<br>Members<br>Dropped | Gain/<br>Loss<br>Members |
|-----------|--------------|------------------|------------------------|----------------|--------------------|----------------------|---------------------|--------------------------|-----------------------------|--------------------------|
| 2009-2010 | 1            | -2               | -1                     | 138            | 32                 | 1                    | 13                  | 184                      | -165                        | 19                       |
| 2010-2011 | 2            | -3               | -1                     | 112            | 80                 | 9                    | 10                  | 211                      | -216                        | -5                       |
| 2011-2012 | 0            | 0                | 0                      | 167            | 0                  | 4                    | 9                   | 180                      | -189                        | -9                       |
| 2012-2013 | 1            | -4               | -3                     | 111            | 29                 | 14                   | 30                  | 184                      | -277                        | -93                      |
| 2013-2014 | 0            | -1               | -1                     | 94             | 1                  | 7                    | 5                   | 107                      | -140                        | -33                      |
| Average   | 1            | -2               | -1                     | 124            | 28                 | 7                    | 13                  | 173                      | -197                        | -24                      |